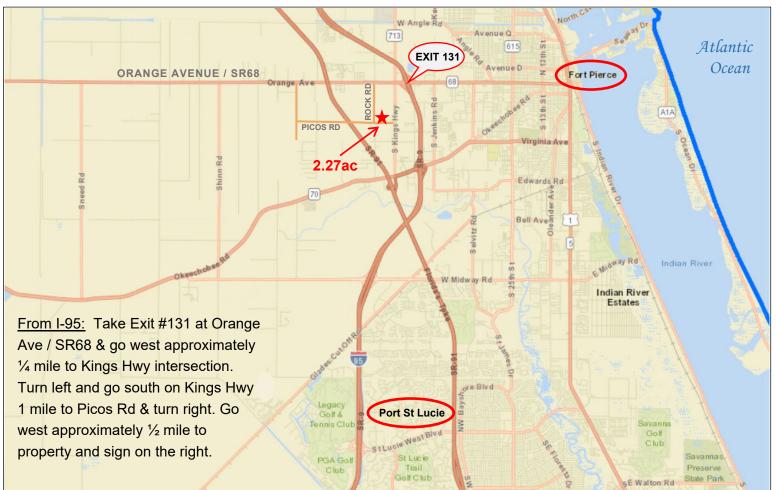

## 2.27 acres with 2 Barns

8042 Picos Road, Saint Lucie County, Florida 34945

- 1,584sf 36'x44' Pole Barn / Shop; 5" Concrete Floor
- Two 12' W X 14' H Roll Doors; 1 Electric
- Personnel Walk Door at side; Overhead Lights
- Stabilized Fill & Millings in Center Yard