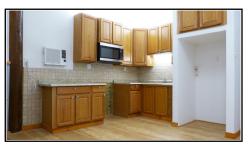

- 2,576sf 46'x56' Pole Barn / Open Shop; Concrete Floor
- 13' H Building Opening; 12' H Canopy at Front
- Office, Kitchen, Bathroom & Laundry in one side
- Motorhome Site w Electric & Septic Connections