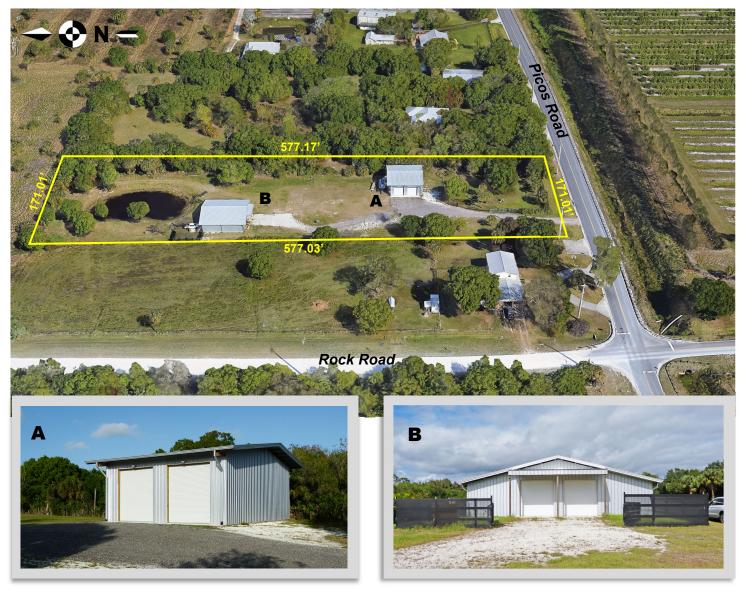

## 2.27 acres with 2 Barns

8042 Picos Road, Saint Lucie County, Florida 34945

- 1,584sf 36'x44' Pole Barn / Shop; 5" Concrete Floor
- Two 12' W X 14' H Roll Doors; 1 Electric
- Personnel Walk Door at side; Overhead Lights
- Stabilized Fill & Millings in Center Yard

- 2,576sf 46'x56' Pole Barn / Open Shop; Concrete Floor
- 13' H Building Opening; 12' H Canopy at Front
- Office, Kitchen, Bathroom & Laundry in one side
- Motorhome Site w Electric & Septic Connections