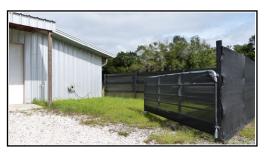

## 2.27 acres with 2 Barns

8042 Picos Road, Saint Lucie County, Florida 34945

- 1,584sf 36'x44' Pole Barn / Shop; 5" Concrete Floor
- Two 12' W X 14' H Roll Doors; 1 Electric
- Personnel Walk Door at side; Overhead Lights
- Stabilized Fill & Millings in Center Yard