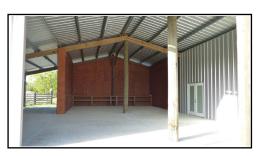

- 2,576sf 46'x56' Pole Barn / Open Shop; Concrete Floor
- 13' H Building Opening; 12' H Canopy at Front
- Office, Kitchen, Bathroom & Laundry in one side
- Motorhome Site w Electric & Septic Connections