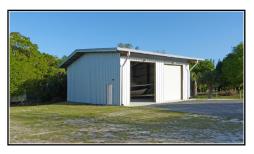

## 2.27 acres with 2 Barns

8042 Picos Road, Saint Lucie County, Florida 34945

- 1,584sf 36'x44' Pole Barn / Shop; 5" Concrete Floor
- Two 12' W X 14' H Roll Doors; 1 Electric
- Personnel Walk Door at side; Overhead Lights
- Stabilized Fill & Millings in Center Yard