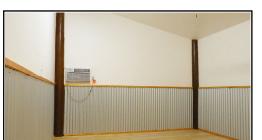

- 2,576sf 46'x56' Pole Barn / Open Shop; Concrete Floor
- 13' H Building Opening; 12' H Canopy at Front
- Office, Kitchen, Bathroom & Laundry in one side
- Motorhome Site w Electric & Septic Connections